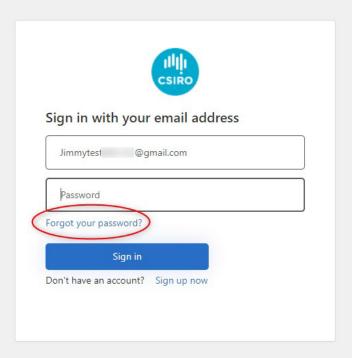

## Whether you have entered your nominated email or not, select Forgot your password?