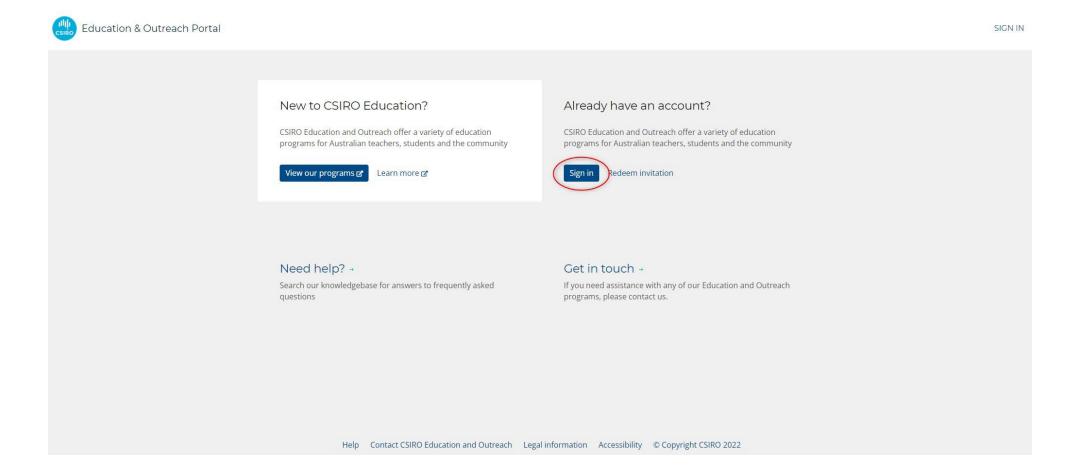

### Signing back in to your CSIRO Education on-line account – forgot password

### At the portal page, select Sign In



## Whether you have entered your nominated email or not, select Forgot your password?



#### Enter your email address again then select **Send verification code**. The code will be sent to your email.



**Please Note**: The process of sending and receiving the email verification code may take some time. The actual time may depend on such things as:

- your email service provider
- Internet traffic at the time
- Internet speed
- The age of your machine.

The verification code may also fall into your **Spam or Trash** folder so please check there before selecting the 'Send new code' button.

Although in most cases the code email will arrive in a matter of seconds, please allow 5 minutes or so to receive the code. If you select the 'Send new code' button sooner, you could end up receiving