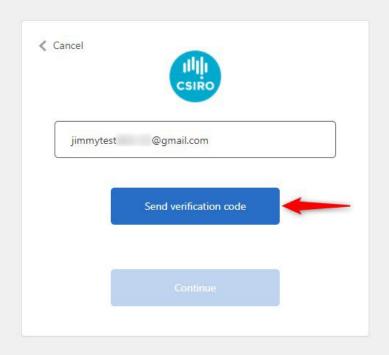

#### Enter your email address again then select **Send verification code**. The code will be sent to your email.

**Please Note**: The process of sending and receiving the email verification code may take some time. The actual time may depend on such things as: