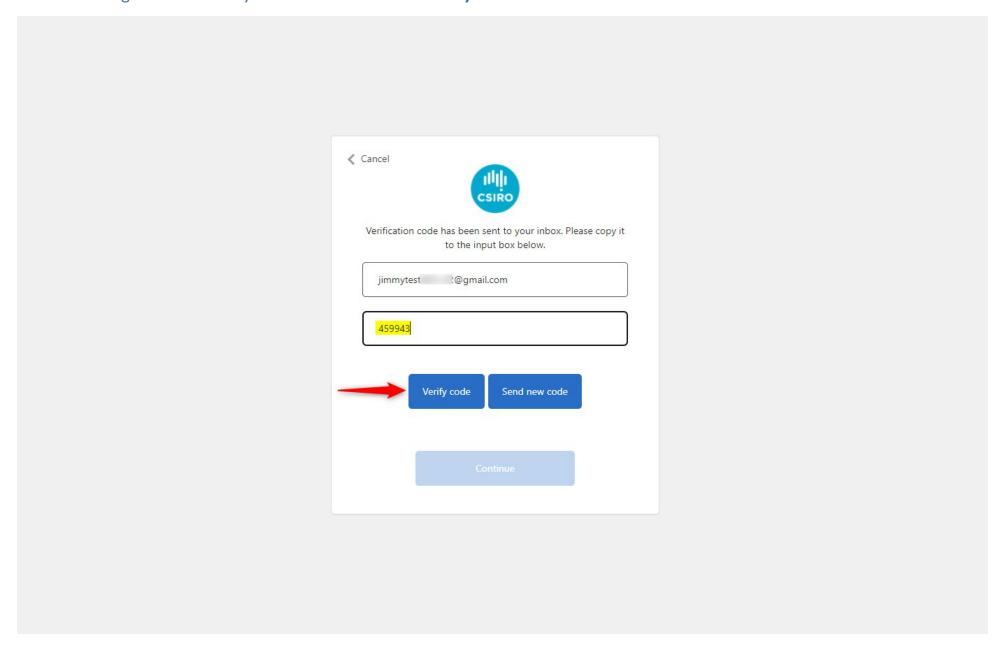

ain then select **Send verification code**. The code will be sent to your email.



**Please Note**: The process of sending and receiving the email verification code may take some time. The actual time may depend on such things as:

- your email service provider
- Internet traffic at the time
- Internet speed
- The age of your machine.

The verification code may also fall into your **Spam or Trash** folder so please check there before selecting the 'Send new code' button.

Although in most cases the code email will arrive in a matter of seconds, please allow 5 minutes or so to receive the code. If you select the 'Send new code' button sooner, you could end up receiving the original code which will no longer be valid.

Enter the 6-digit code sent to your email then choose **Verify code**.



# Once your email has been verified, select **Continue**



Enter your **new password** twice, then select **Continue**. You will then be taken to your dashboard. ⟨ Cancel
│ New Password Confirm New Password Continue